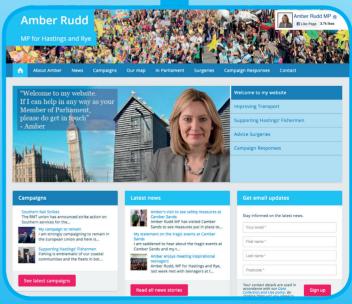

## Effective online publishing, campaigning and data capture

Conservative Campaign Headquarters offers professional and cost-effective websites for local associations, MPs, MSPs, AMs, MEPs, candidates, council groups and other affiliates through Bluetree.

## **Features include:**

- Easy-to-update news, events, campaigns and people
- Advanced data capture
- Interactive boundary and activity maps
- Integrate Facebook, Twitter, YouTube, Flickr and others
- Search engine optimisation
- Google Analytics
- Hosting, SSL and emails included
- Online membership, donations and event ticket payments
- Multiple themes to choose from
- Ongoing development and dedicated support and training